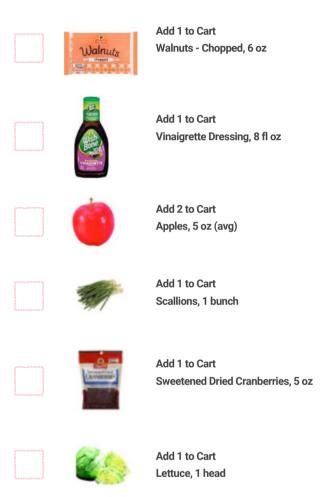

## **SHOPPING LIST**

Average total cost without oil and seasonings: \$11.19 Average cost/serving: \$1.39

**Makes: 8 Servings** 

Note: The below list of ingredients is a suggestion. Similar ingredients may be purchased based on preference, diet restrictions, budget and location.

## **Ingredients**