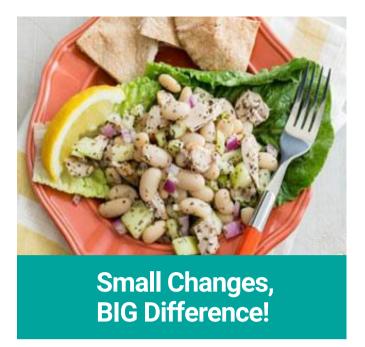

# Mediterranean Chicken and White Bean Salad

This refreshing salad starts with cooked chicken, white beans, cucumber, and onion with a splash of fresh lemon juice, oil and seasonings!

**Makes: 4 Servings** 

### **Ingredients**

- 1 cup skinless cooked chicken (diced into 1/2 inch pieces)
- 1 can 15.5 ounce low-sodium white beans (drained and rinsed with cold water)
- 1 cucumber (peeled and diced into 1/2 inch pieces)
- 1/4 red or white onion (peeled and chopped into 1/2 inch pieces)
- · 2 tablespoon vegetable oil
- 1/4 cup lemon juice
- 1 tablespoon dried basil or parsley leaves
- 1/4 teaspoon salt
- 1/4 teaspoon black pepper

#### **Directions**

- 1. Put everything in the bowl and gently toss.
- 2. Serve right away, or cover and refrigerate up to 2 days